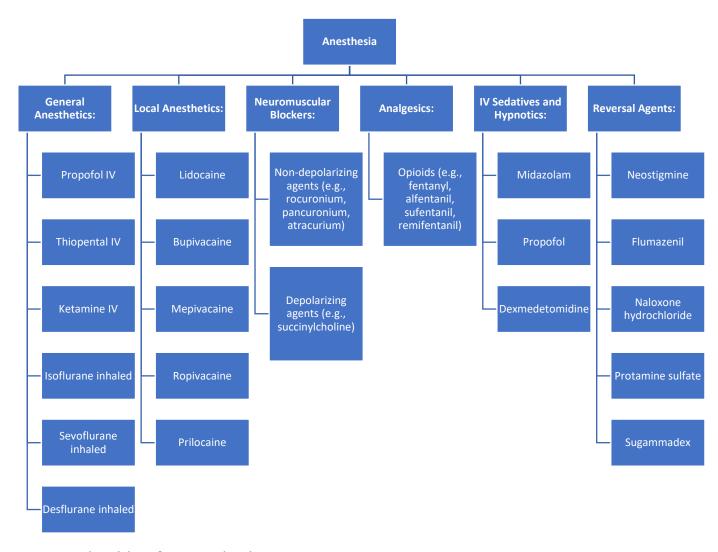

## **ANESTHESIA**

CHI Formulary Treatment Algorithm

Treatment Algorithm-February 2024
Supporting treatment algorithm for the clinical management of Anesthesia

The figure below outlines a comprehensive treatment algorithm on the therapy for Anesthesia, aimed at addressing the different lines of treatment after thorough review of medical and economic evidence by CHI committees.

Figure 1. Treatment Algorithm for Anesthesia

For the level of evidence, please refer to the full report.